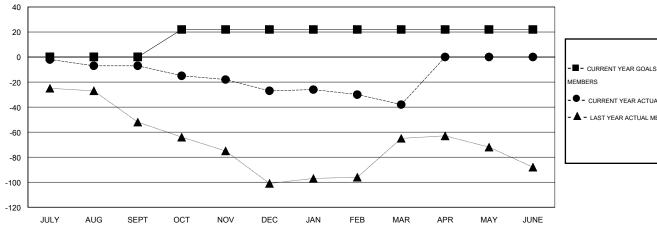

## GOALS AND ACTUAL NEW CLUBS CUMULATIVE

| ■-  | CURRENT YEAR GOALS FOR NEW |
|-----|----------------------------|
| EMR | =ps                        |

CURRENT YEAR ACTUAL MEMBERS

- LAST YEAR ACTUAL MEMBERS